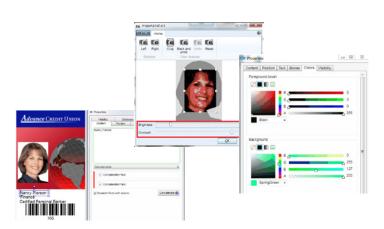

New with AlphaCard ID Suite v11, the software now includes an enhanced card design wizard, improved database functionality & connectivity, high resolution barcodes, and improved language translations.

## Highlights

- Database connectivity for Microsoft Access, Excel & Text DB
- Searchable records & database filters to find information
- Create custom drop down menus
- Digital ID camera & signature pad support
- File password protection & user authorization
- Portable USB Key (optional)